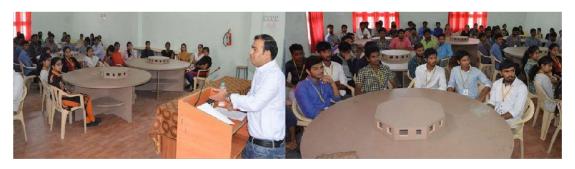

Attended: III B. Tech CSE Students (total 65 Students) Venue: CSE Seminar Hall (West

Block).

## Resource Person: Jakkir Hussain, Program Manager, HCL-Bangalore & Alumnus of MITS

The guest lecture was started at 10 a.m. the resource person **Mr. Jakkir Hussain** addressed the significant new areas in the industry like Artificial Intelligence, Machine learning Block Chain, Robotics & Internet of Things (IoT). He created awareness of the said technologies and also explained the huge requirement of skilled personnel in those areas in future. He explained the technologies in brief as fallows: -